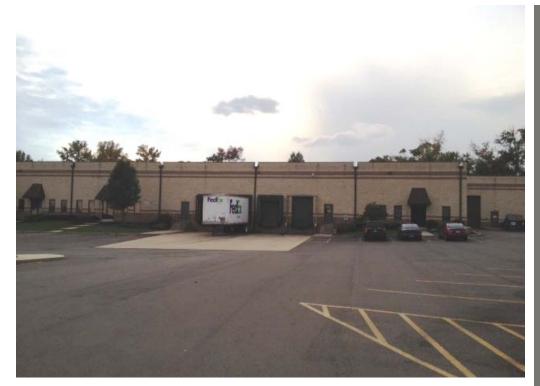

## PROPERTY DETAILS (Preliminary)

- Building Description: Modern, onestory, flex/industrial facility
- Building Size/Space Available: 12,000-72,000 +/- square feet
- Lot Size: 6.25 +/- acres
- Loading: 8 docks, 1 drive-in door
- Column Spacing: 50' x 37'6" +/-
- Ceiling Height: 18'8" 21'2" +/-
- Sprinkler System: 100% wet system
- Zoning: M1 Light Industrial
- Real Estate Taxes: \$1.23 +/- PSF
- Parking: 51 parking spaces and trailer parking
- Public Transportation: SEPTA Bus Route #129 travels through Bridgewater Industrial Park
- Location: Situated just off Bridgewater and Byberry Roads, within 2 miles of the Street Road/I-95 Interchange & approx.4 miles to the U.S. Route #1/PA Turnpike Interchange.