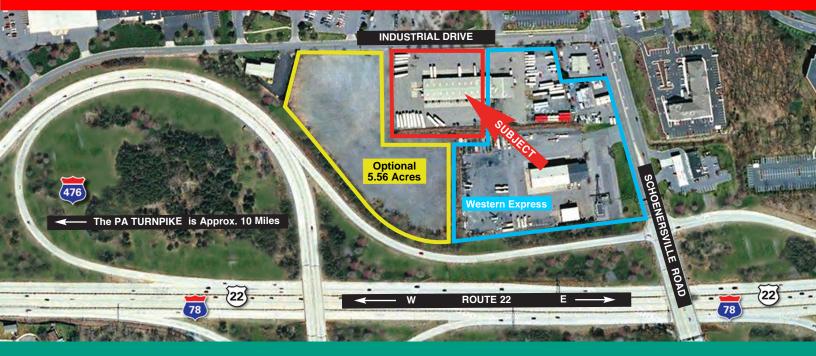

# 36Door Cross Dock Truck Terminal on 3 Acres AN ADDITIONAL 5.56 ACRES OPHONALLY AVAILABLE

# SITUATEDATTHE SCHOENERSMILLE ROUNTERCHANGE OF 1-78/ROUTE 22

WITHIN 2 MILES OF THE LEHIGH VALLEY INTERNATIONAL AIRPORT

Route 22 & Schoenersville Road, Bethlehem, Lehigh County, PA

Approx. 3 Acres - Up to an LAND AREA: additional 5.56 acres optionally available.

**DOCK:** 12,332 Sq. Ft. (61'8" x 200')

OFFICE: Approx. 2,440 Sq. Ft.

**DOCK LOADING:** 36 Dock Cross Dock Terminal, 10' (w) x 9' (h) doors with edge-of-dock levelers.

DRIVE-IN LOADING: One (1) dock door on the end of the terminal has been converted to a drive-in via a concrete ramp.

YARD: Paved, lighted, fenced.

**Glenview Corporate Center** 3220 Tillman Drive, Suite 403 Bensalem, PA 19020-2028 Ph: (215) 245-2600, Fax: (215) 245-2670 email: realestate@roddyinc.com

**Call for further information or visit this property** and others on our website at www.roddyinc.com

## **LOCATION**

The property is located at the Schoenersville Road interchange of Route 22 (I-78) and is approximately two (2) miles from the Lehigh Valley International Airport and approximately ten (10) miles to the Lehigh Valley Interchange (Exit 56) of the Pennsylvania Turnpike (I-476).