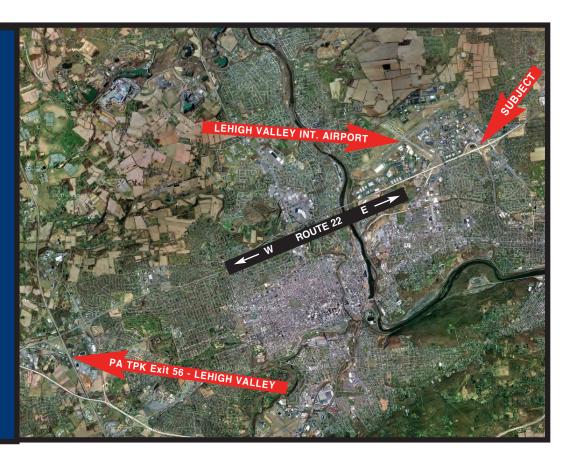

## **LOCATION**

The property is located at the Schoenersville Road interchange of Route 22 (I-78) and is approximately two (2) miles from the Lehigh Valley International Airport and approximately ten (10) miles to the Lehigh Valley Interchange (Exit 56) of the Pennsylvania Turnpike (I-476).

### **AIRPORT**

The property is located approximately two (2) miles from the Lehigh Valley International Airport and approximately seventy (70) miles from the Philadelphia International Airport.