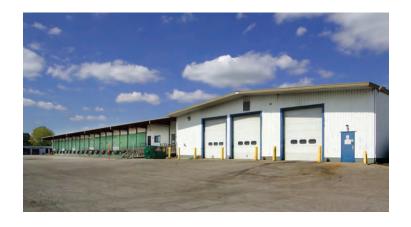

**DOCK:** 12,332 Sq. Ft. (61'8" x 200')

OFFICE: Approx. 2,440 Sq. Ft.

**DOCK LOADING:** 36 Dock Cross Dock Terminal, 10' (w) x 9' (h) doors with edge-of-dock levelers.

DRIVE-IN LOADING: One (1) dock door on the end of the terminal has been converted to a drive-in via a concrete ramp.

YARD: Paved, lighted, fenced.

**Glenview Corporate Center** 3220 Tillman Drive, Suite 403 Bensalem, PA 19020-2028 Ph: (215) 245-2600, Fax: (215) 245-2670 email: realestate@roddyinc.com

**Call for further information or visit this property** and others on our website at www.roddyinc.com