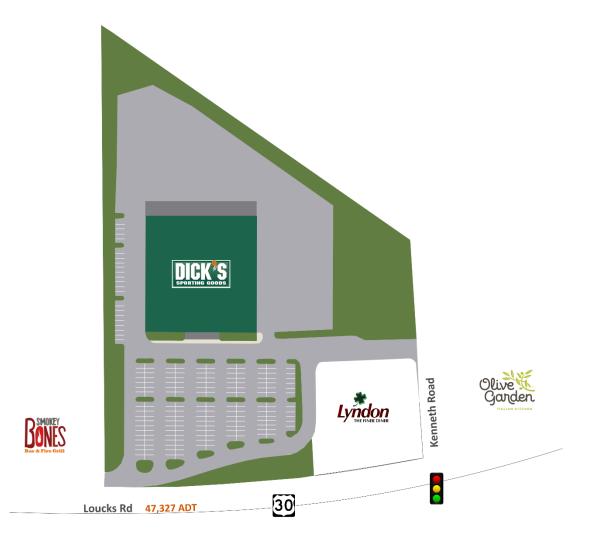

#### Available

| Total Space Available: | +/- 55,200 SF       |
|------------------------|---------------------|
| Acres:                 | 9.345               |
| Acres.                 | 9.345               |
| Zoning:                | Regional Commercial |
| Building Type:         | Free Standing       |
| Pylon Sign:            | Yes                 |
| Lease Type:            | NNN                 |
| Lease/Sale:            | Negotiable          |
| Brokers Protected:     | Yes                 |

### Property

| Property Type: | Anchor Retail |
|----------------|---------------|
| Building GLA   | 55,200 SF     |
| Traffic Count: | +/- 47,327    |

Glenview Corporate Center 3220 Tillman Drive, Suite 403 Bensalem, PA 19020-2028 Ph: (215) 245-2600, Fax: (215) 245-2670 realestate@roddyinc.com

# YORK - KENNETH ROAD & ROUTE 30

1313 KENNETH ROAD, YORK, PA

This Plan is for identification purposes only and does not constitute any representation, warranty or covenant of correctness, accuracy, timeliness, reliability or otherwise.