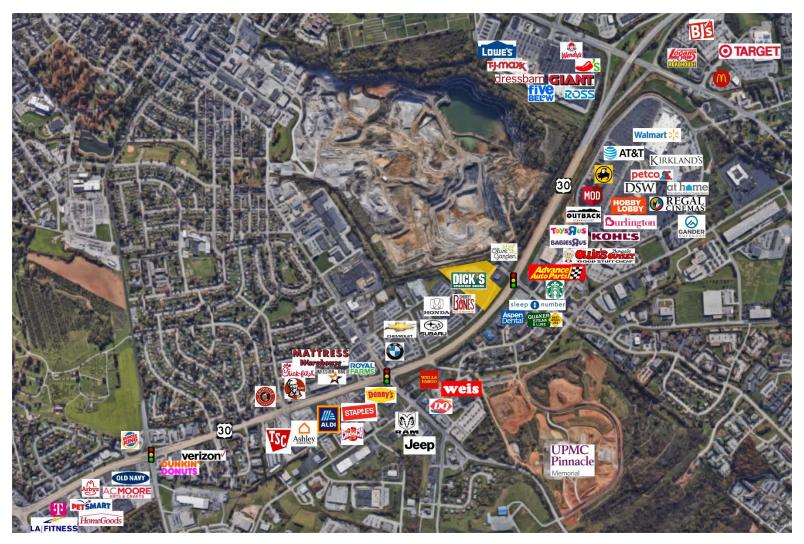

### Highlights

- Premier location in York
- Extraordinary Visibility
- Full signalized access at Route 30
- Across from West Manchester Town Center with superior access & visibility
- Expansion, Redevelopment, Pads
- Outdoor Storage

This Plan is for identification purposes only and does not constitute any representation, warranty or covenant of correctness, accuracy, timeliness, reliability or otherwise.

# YORK - KENNETH ROAD & ROUTE 30

1313 KENNETH ROAD, YORK, PA

This Plan is for identification purposes only and does not constitute any representation, warranty or covenant of correctness, accuracy, timeliness, reliability or otherwise.