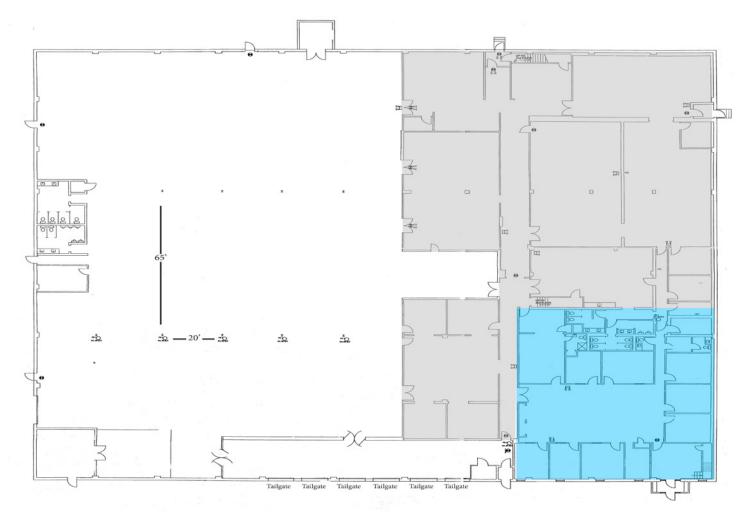

## Property Information

| Size            | 47,644 SF +/-                                                                                                      |
|-----------------|--------------------------------------------------------------------------------------------------------------------|
| Height          | 22' 6" measured to underside of bar joist                                                                          |
| Warehouse/Plant | 24,144 SF +/- full ceiling<br>warehouse/plant area                                                                 |
| Office/Assembly | 19,000 SF +/- first-floor space<br>Dropped ceiling with HVAC<br>4,500 SF +/- second-floor<br>executive office area |
| Mezzanine       | Multiple warehouse<br>mezzanine areas<br>(excluded from square footage)                                            |
| Loading         | Six (6) tailgate loading doors<br>One (1) drive-in door                                                            |
| Car Parking     | 120 spaces                                                                                                         |
| Column Spacing  | 65' x 20'                                                                                                          |
| Electric        | 1,200 amps at 240 volts                                                                                            |
| Sprinkler       | Wet system, group 2                                                                                                |

Floor Plan 1

Roddy Inc. Industrial & Commercial Real Estate

Glenview Corporate Center 3220 Tillman Drive, Suite 403 Bensalem, Pennsylvania 19020-2028 FLOOR PLAN 1 | 2525 State Road