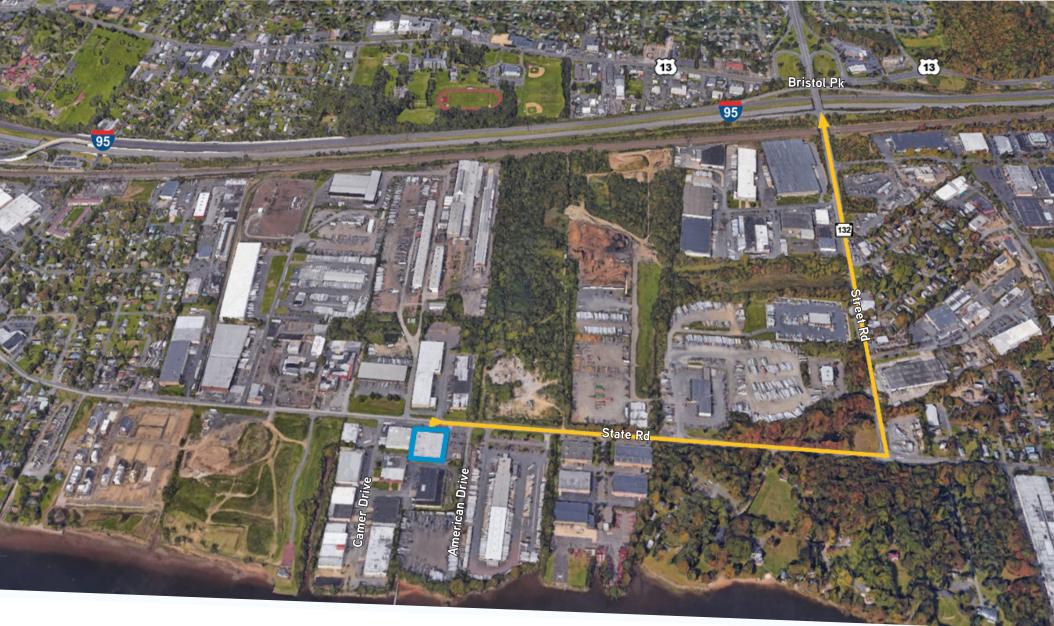

#### **AVAILABLE FOR LEASE** 2525 State Road, Bensalem | PA

## 47,644 +/- SF Single-Tenant Building with Expansive Parking

State Road

Property is able to accommodate a wider range of industrial uses, especially for those with a unique need for large production/assembly areas that require a climate-controlled environment. The facility offers 19,000 SF of dropped-ceiling area, which is supported by a large 120-car parking capacity. Alternatively, a portion of this dropped ceiling area may be removed to accommodate warehouse and logistics users who can take advantage of the high 22'+ ceiling height.