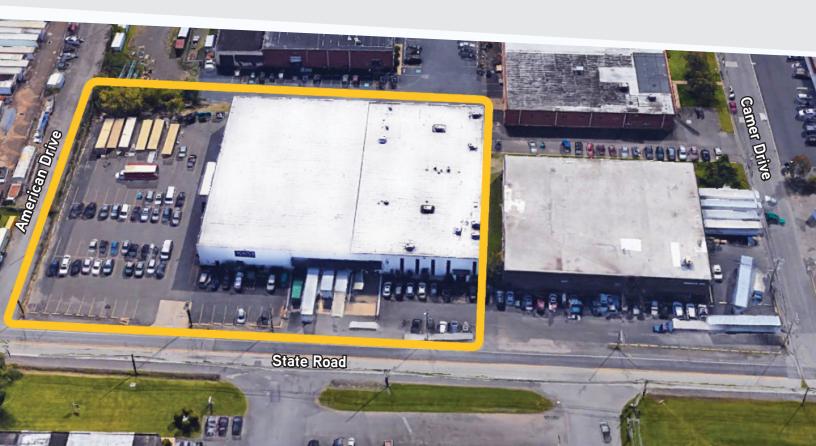

#### **AVAILABLE FOR LEASE** 2525 State Road, Bensalem | PA

## 47,644 +/- SF Single-Tenant Building with Expansive Parking

State Road

Property is able to accommodate a wider range of industrial uses, especially for those with a unique need for large production/assembly areas that require a climate-controlled environment. The facility offers 19,000 SF of dropped-ceiling area, which is supported by a large 120-car parking capacity. Alternatively, a portion of this dropped ceiling area may be removed to accommodate warehouse and logistics users who can take advantage of the high 22'+ ceiling height.