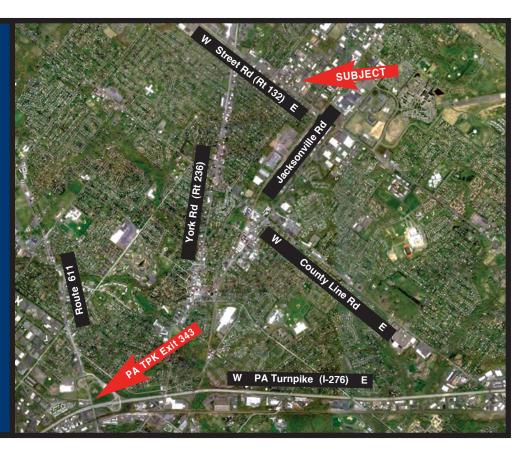

## LOCATION

Strategically situated on Street Road,the property offers convenient access to the Willow Grove Interchange (Exit 343) and Bensalem Interchange (Exit 351) of the Pennsylvania Turnpike (I-276), Street Road (Route 132) County Line Road, Easton Road (Route 611), and York Road (Route 263).