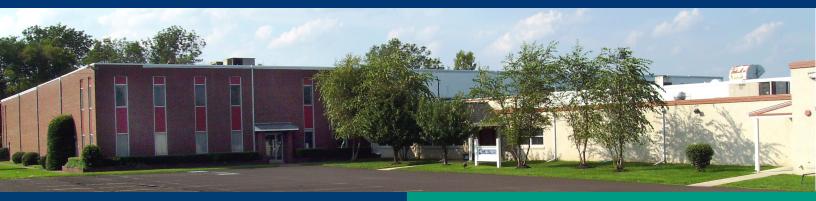

# PRIME INDUSTRIAL FACILITY

80,000 SQ. Ft. on 5.55 Acres

315 West Street Road Warminster, Bucks County, PA 18974 Financing: 90% financing available to a qualified buyer, 50% of which could be at a 1.75% interest rate for seven (7) yrs.

- > Modern one-story industrial facility having corporate/administrative offices, and air-conditioned plant/warehouse space.
- > 80,000 SF (demised into 2 units) situated on 5.55 acres
- > Section A: 39,825 SF (100% air-conditioned) Section B: 40,175 SF
- > Zoned I Industrial
- > Offices: Section A: 19,000 SF Section B: 4,130 SF
- > Ceiling Height: Section A: 12-9' Section B: 21'-6"
- Column Spacing: 36 x 20 38 x 36
- Loading Facilities
  - Eight tailgate docks
  - One drive-in door
- > 100% wet system
- > 3000amp, 208/120 & 240 volt, 3 phase service
- > Paved parking for 120 cars