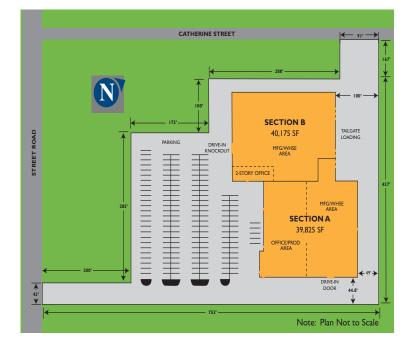

- > Modern one-story industrial facility having corporate/administrative offices, and air-conditioned plant/warehouse space.
- > 80,000 SF (demised into 2 units) situated on 5.55 acres
- > Section A: 39,825 SF (100% air-conditioned) Section B: 40,175 SF
- > Zoned I Industrial
- > Offices: Section A: 19,000 SF Section B: 4,130 SF
- > Ceiling Height: Section A: 12-9' Section B: 21'-6"
- Column Spacing: 36 x 20 38 x 36
- Loading Facilities
  - Eight tailgate docks
  - One drive-in door
- > 100% wet system
- > 3000amp, 208/120 & 240 volt, 3 phase service
- > Paved parking for 120 cars