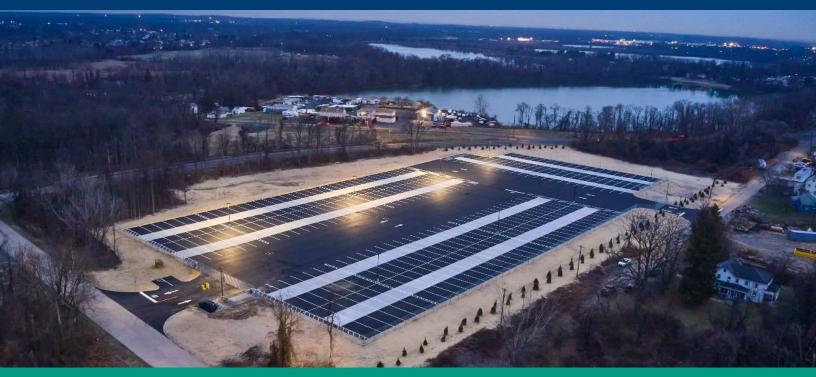

## 9151 OLD BRISTOL PIKE, MORRISVILLE, BUCKS COUNTY, PA 19067

**DESCRIPTION:** Newly developed 9.40+/- acre industrial outdoor storage / parking facility.

**BUILD-TO-SUIT:** Potential 5,000-10,000 sq. ft. service or cross dock facility.

**PARKING:** 175 striped trailer parking stalls (12' x 60') with concrete dolly pads (8" reinforced concrete over a 6" base). *Paving:* 2" wearing course over 4" binder course with an 8" stone base.

**LIGHTING:**Fully illuminated via pole-mounted LED fixtures.

**SECURITY:** • 8' high chain link fence surrounding the perimeter with provision for a quard shack.

 Two ingress/egress points with 8' high keypadoperated access gates.

Industrial & Commercial Real Estate