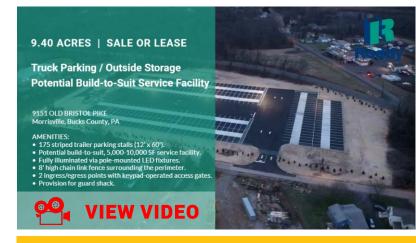

## 9.40 ACRES | TRUCK PARKING / OUTSIDE STORAGE BUILD-TO-SUIT | 5,000-10,000 SQ. FT. SERVICE FACILITY

## 9151 OLD BRISTOL PIKE, MORRISVILLE, BUCKS COUNTY, PA 19067

**DESCRIPTION:** Newly developed 9.40+/- acre industrial outdoor storage / parking facility.

**BUILD-TO-SUIT:** Potential 5,000-10,000 sq. ft. service or cross dock facility.

**PARKING:** 175 striped trailer parking stalls (12' x 60') with concrete dolly pads (8" reinforced concrete over a 6" base). *Paving:* 2" wearing course over 4" binder course with an 8" stone base.

**LIGHTING:**Fully illuminated via pole-mounted LED fixtures.

**SECURITY:** • 8' high chain link fence surrounding the perimeter with provision for a quard shack.

 Two ingress/egress points with 8' high keypadoperated access gates.

Industrial & Commercial Real Estate