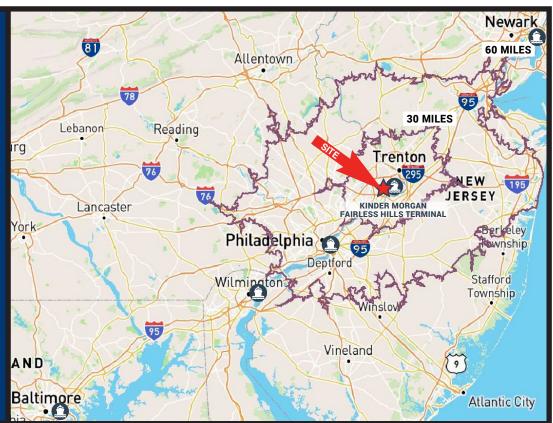

## LOCATION Strategically located in Lower Bucks County, PA, the site is situated only 4 miles from the Keystone Trade Center (former US Steel Fairless Works), a master planned industrial park that can accommodate 15M SF of Class A warehouse/distribution facilities. The Park is in Phase II of development and offers access to deep water ports operated by Kinder Morgan. Fairless Hills Terminal ........ 6 Miles

| Fairless Hills Terminal 6 Miles Port of Philadelphia 24 Miles Port of Wilmington 55 Miles Port of Newark 64 Miles Port of Baltimore 129 Miles |  |
|-----------------------------------------------------------------------------------------------------------------------------------------------|--|
| I-95                                                                                                                                          |  |